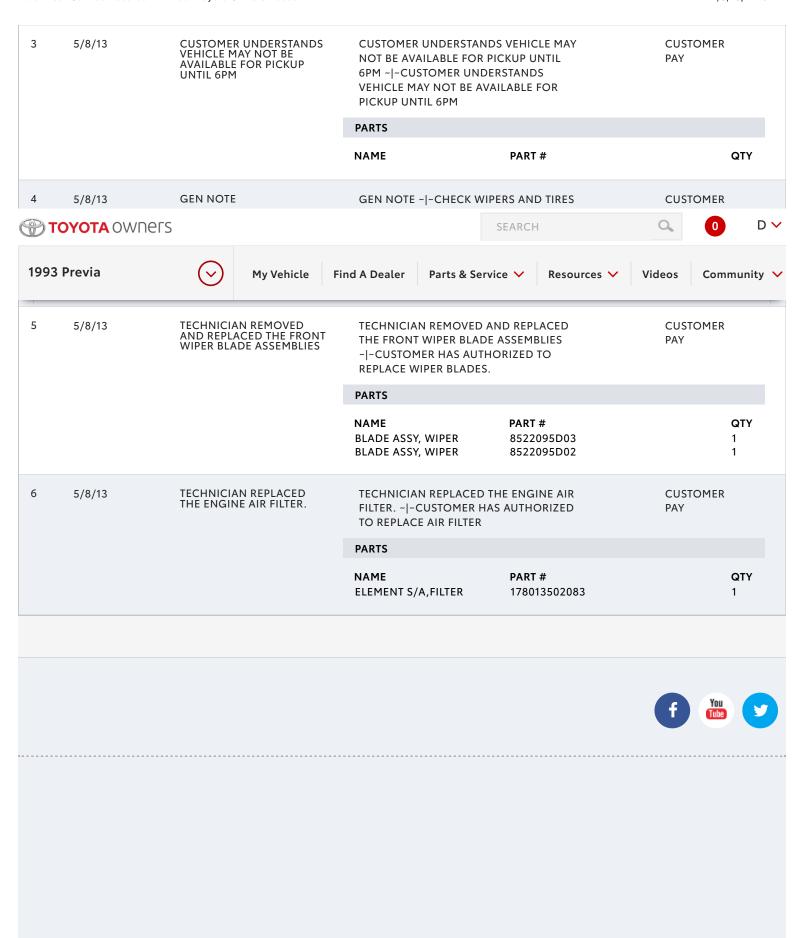

| JOB | DATE                           | OPERATION                                                                           | DETAILS                                                                                                                                                                                                                                          |                                                   | PAYMENT            |  |
|-----|--------------------------------|-------------------------------------------------------------------------------------|--------------------------------------------------------------------------------------------------------------------------------------------------------------------------------------------------------------------------------------------------|---------------------------------------------------|--------------------|--|
| 1   | 5/8/13                         | CHANGE ENGINE OIL, FILTER & DRAIN PLUG GASKET, LUBED SUSPENSION, INSPECT TIRES & BA | CHANGE ENGINE OIL, FILTER & DRAIN PLUG GASKET, LUBED SUSPENSION, INSPECT TIRES & BA ~ ~CUSTOMER STATES PERFORM THE STREET SMART OIL & FILTER CHANGE (INCLUDES INSPECTION OF BATTERY, BRAKES & TIRES) ~ ~~ ~172614 LOF, INSPECTION, FLUISD FILELD |                                                   | CUSTOMER<br>PAY    |  |
|     |                                |                                                                                     | PARTS                                                                                                                                                                                                                                            |                                                   |                    |  |
|     |                                |                                                                                     | NAME<br>FILTER, OIL<br>GASKET<br>WASHER SOLVENT                                                                                                                                                                                                  | PART #<br>90915YZZD1DS<br>9043012031<br>WWSOLVENT | QTY<br>1<br>1<br>1 |  |
| 2   | 5/8/13 6/32NDS OR MORE OF TIRE |                                                                                     | 6/32NDS OR MORE OF TIRE TREAD ~ -CUSTOMER STATES TO PERFORM VEHICLE INSPECTION: CHECK ENGINE LIGHT-ON/OFF TIRE PRESSURE LIGHT:ON/OFF MAINTENACE LIGHT- ON/OFF                                                                                    |                                                   | CUSTOMER<br>PAY    |  |
|     |                                |                                                                                     | PARTS                                                                                                                                                                                                                                            |                                                   |                    |  |
|     |                                |                                                                                     | NAME                                                                                                                                                                                                                                             | PART #                                            | QTY                |  |